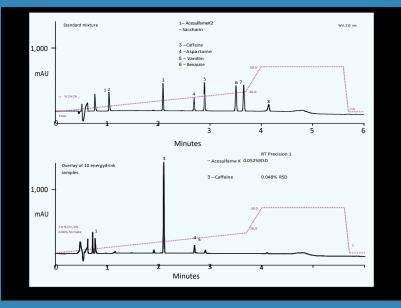

## Thermo Scientific Dionex UltiMate 3000 Standard Systems

**Optimum HPLC** 

With support for pressures up to 620 bar (9,000 psi) at flow rates of up to 10 mL/min, detector data collection rates up to 100 Hz, and injection cycle times as low as 15 s, the Thermo Scientific<sup>TM</sup> Dionex<sup>TM</sup> UltiMate<sup>TM</sup> 3000 standard systems fully support conventional methods while offering compatibility with UHPLC applications.



**Contact Details:** 

Dr.A.Geethakarthi, Associate Professor, Analytical Instrumentation lab, Civil Engg., KCT – Mobile: 9443452576

Office, Dept. of Civil Engg. – 0422- 2661260



## Standard Systems

## more UHPLC for all Precise • Robust • Versatile





Kumaraguru College of Technology Department of Civil Engineering, Analytical Instrumentation Laboratory, Coimbatore – 641 049.